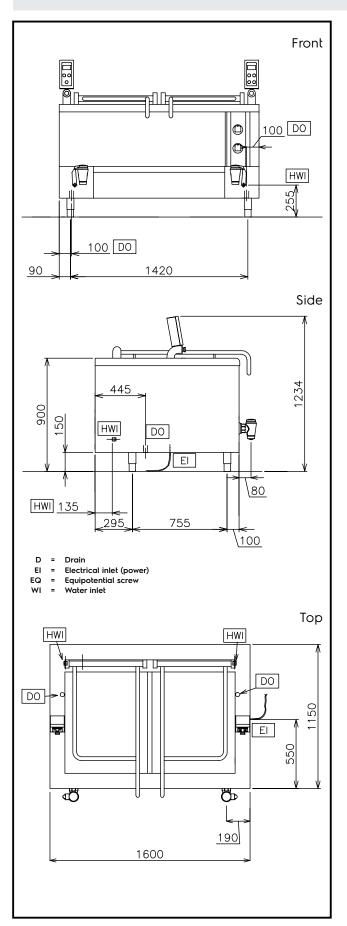

### **Key Information:**

Number of wells: 2

Usable well dimensions (width):

625 mm

Usable well dimensions (height):

410 mm

Usable well dimensions

410 11111

(depth):

640 mm

Well capacity: External dimensions, Width: 190 lt MIN; 190 lt MAX 1600 mm

External dimensions, Depth: External dimensions, Height: Net weight:

1280 mm 850 mm 380 kg

Number of baskets:

2