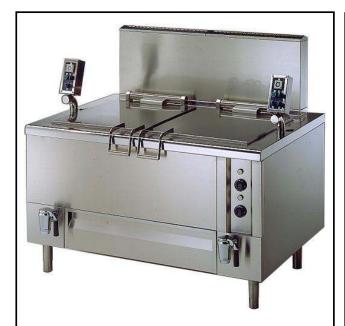

# Modular Cooking Range Line Electric Automatic Pasta Cooker 2x190lt

| ITEM #  |  |  |
|---------|--|--|
| MODEL # |  |  |
| NAME #  |  |  |
|         |  |  |
| SIS #   |  |  |
| AIA#    |  |  |

291163 (CR42E)

380-It electric automatic pasta cooker with 2 wells and 2 baskets

#### **Main Features**

- High productivity cooking machine for pasta, rice and vegetables. Ideal solution for cooking centers, hospitals, schools canteens, deli, hotels. It is also used in the food industry and in production laboratories.
- Elevating baskets automatically tilted at the end of the cooking cycle by an electro mechanic linear activator fed at low tension (24 V).
- Automatic water filling and automatic water topping up by electovalves and electronic switchboard.
- Steam flow controlled through ball valve.
- Simple and functional control panel equipped with transparent plexiglass cover for additional protection.
- Electrovalve with probe prevents heating when there is no water in the well.
- ON/OFF switch with indicator light to show machine is on.
- Automatic ignition integrated in the electronic board.